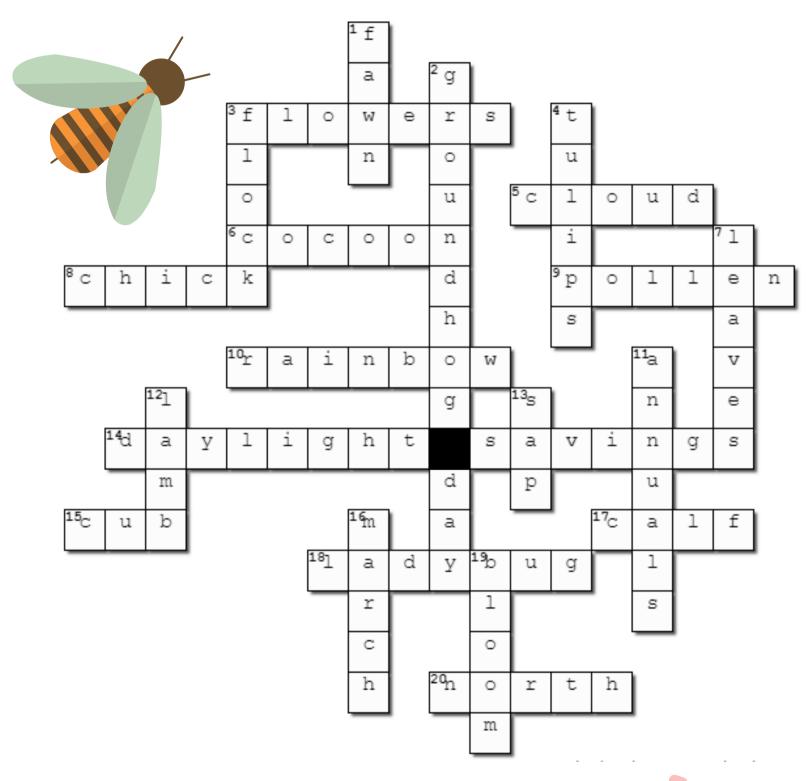

### **Spring Crossword**

## Spring Crossword <u>Clues</u>

#### **Across**

- 3. April showers bring May \_\_\_\_\_
- 5. Formation of water in air
- 6. Before a butter and after a catapillar
- 8. Baby bird
- 9. Source of many spring time allergies
- 10. Red, orange, yellow, green, blue, indigo, violet
- 14. Time to save time
- 15. Baby racoon
- 17. Baby moose
- 18. Red with black spots
- 20. Which way do Canadian geese fly in the spring?

#### **Down**

- 1. Baby deer
- 2. 6 weeks until spring
- 3. Group of birds that move together in a group
- 4. Dutch springtime flower
- 7. In the spring buds on trees turn into what?
- 11. Unlike perennials, you have to replant these flowers
- 12. In like a lion, out like a
- 13. With warmer temperatures this begins to flow in trees
- 16. First month of spring
- 19. What do flowers do?

# Spring Crossword Answers